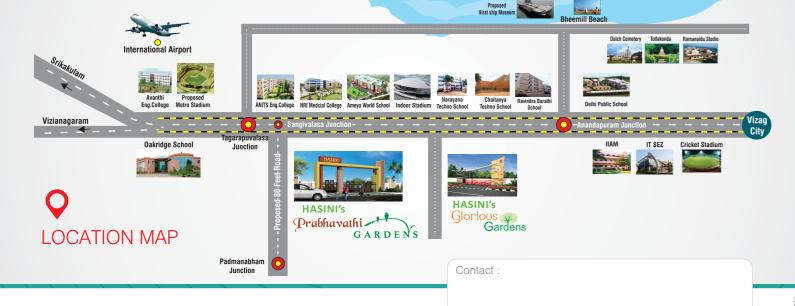

## **LOCATION HIGHLIGHTS**

- 10 Min's Drive to Proposed Bhoghapuram International Airport
- 10 Min's Drive to IIM & IT SEZ
- 5 Min's Drive to Narayana Institutions, Ameya, Oakridge, Chaitanya Tech. School
- 5 Min's Drive to NRI Hospital, NRI Medical College & Anits Engineering College
- 5 Min's Drive to Anandapuram
- 10 Min's Drive to Bheemili Beach
- 10 Min's Drive Delhi Public School & Ravindra Bharathi School